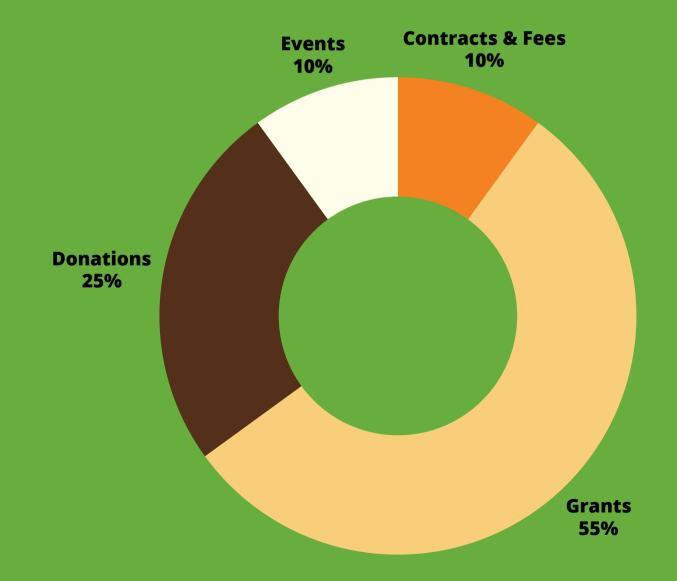

#### OUR FINANCIALS

INCOME

\$303,499

\$282,426

This list represents donations received in our office between November 21, 2022 and November 30, 2023. Apologies if we've missed anyone; please contact us at 541-284-1001 for corrections.