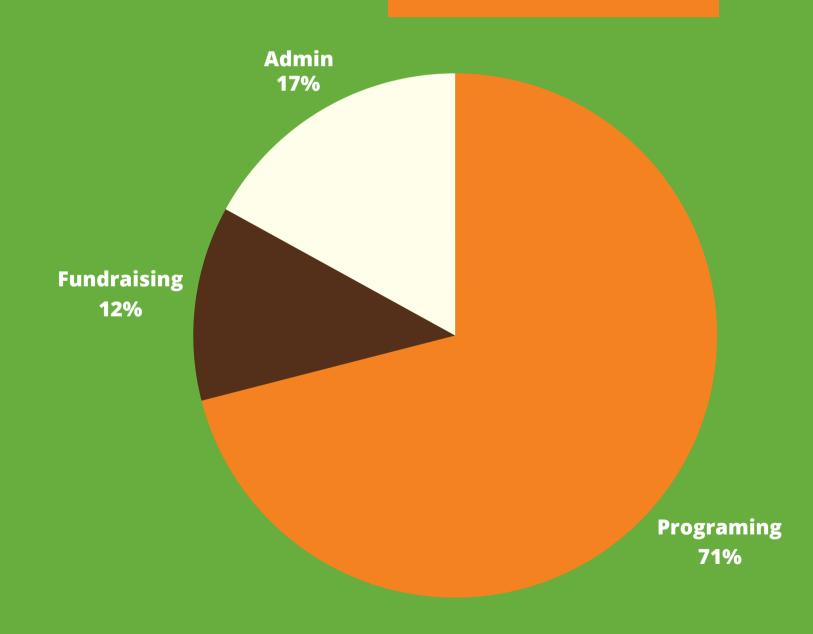

#### OUR FINANCIALS

INCOME

\$303,499

\$282,426

This list represents donations received in our office between November 21, 2022 and November 30, 2023. Apologies if we've missed anyone; please contact us at 541-284-1001 for corrections.