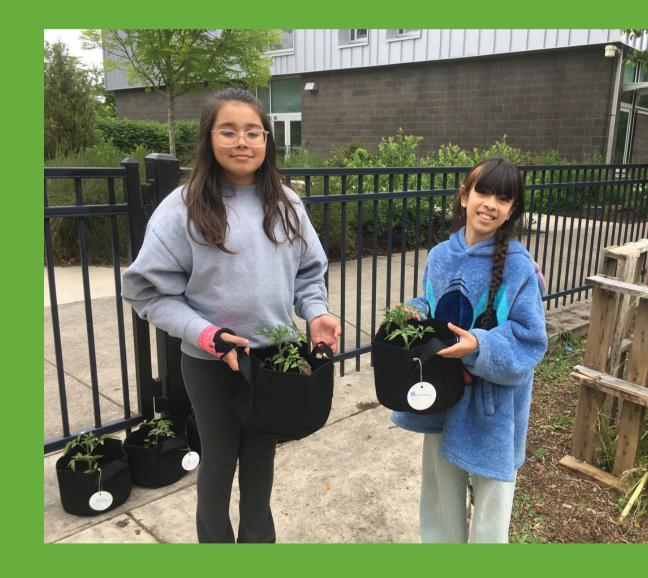

### TOMATO POTTING KITS

1,400

In the spring of 2024,
School Garden Project
of Lane County
delivered no cost up
potting tomato kits